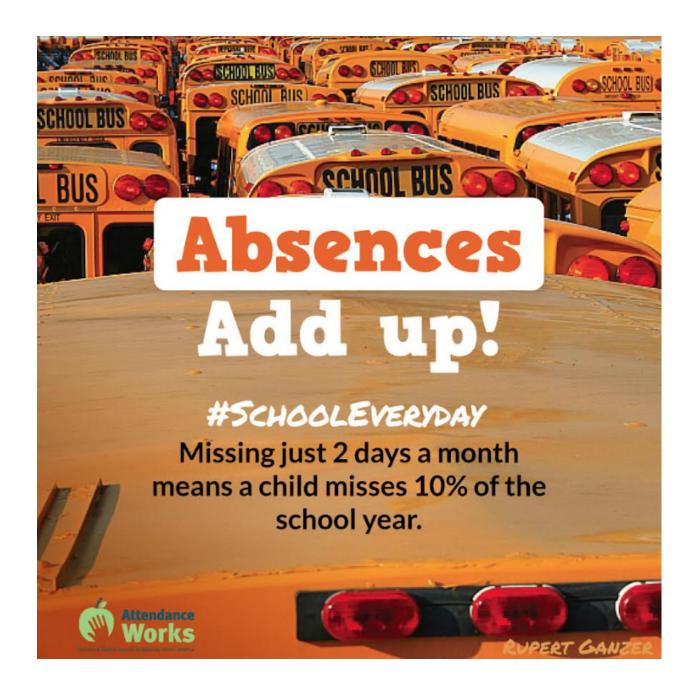

## **ATTENDANCE**

in the early grades

Many of our youngest students miss 10 percent of the school year—about 18 days a year or just two days every month. Chronic absenteeism in kindergarten, and even preK, can predict lower test scores, poor attendance and retention in later grades, especially if the problem persists for more than a year. Do you know how many young children are chronically absent in your school or community?

#### Who Is Affected

Kindergarten and 1st grade classes often have absenteeism rates as high as those in high school. Many of these absences are excused, but they still add up to lost time in the classroom