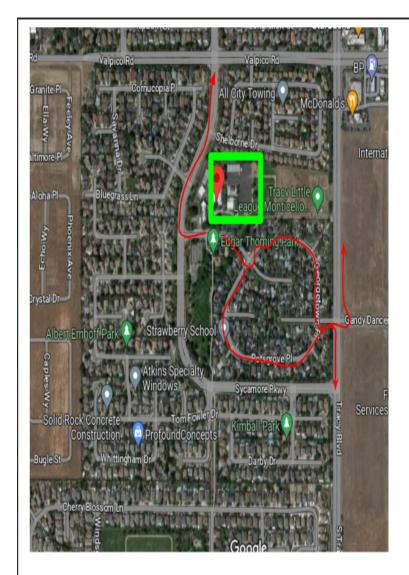

#### Traffic reminders:

- Please remain in your vehicle for drop off and pick up.
- Students should be ready to exit the vehicle as soon and as you enter the driveway
- When exiting onto Cambridge from the school parking lot or the park parking lot, please exit left or right.
   Please exit whichever way has less traffic to continue to move the traffic line.
- No U-turns at anytime
- The neighborhood next to Monticello is a circle and will lead you to Tracy Blvd. Drivers can make a left on Tracy Blvd to get to Valpico Rd. or a right on Tracy Blvd to get to Linne Rd. Please utilize this exit as traffic allows
- Drivers should make a right on Sycamore Parkway during heavy traffic times.