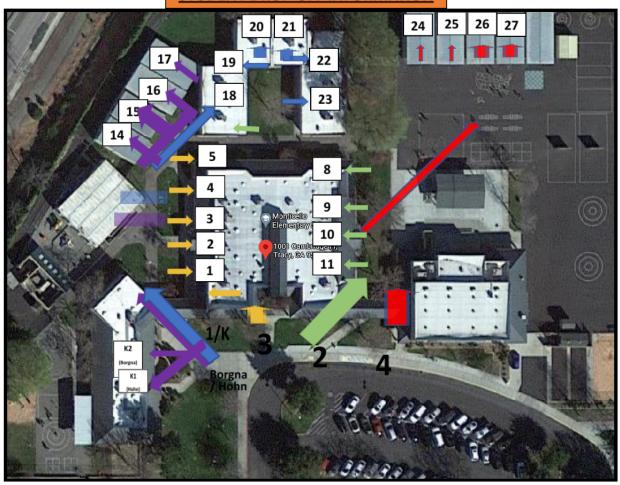

#### STUDENT DROP-OFF INFORMATION

Please see the information below That corresponds with this map.

#### Traffic reminders:

- Please remain in your vehicle for drop off and pick up.
- Students should be ready to exit the vehicle as soon and as you enter the driveway
- When exiting onto Cambridge from the school parking lot or the park parking lot, please exit left or right.
   Please exit whichever way has less traffic to continue to move the traffic line.
- No U-turns at anytime
- The neighborhood next to Monticello is a circle and will lead you to Tracy Blvd. Drivers can make a left on Tracy Blvd to get to Valpico Rd. or a right on Tracy Blvd to get to Linne Rd. Please utilize this exit as traffic allows
- Drivers should make a right on Sycamore Parkway during heavy traffic times.